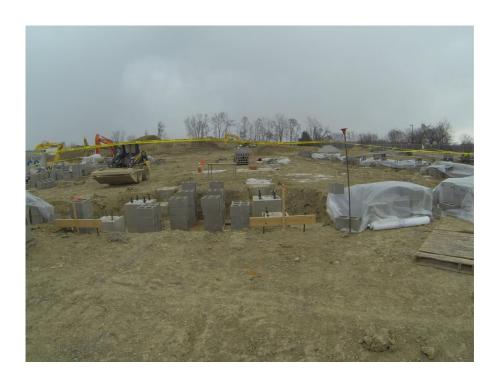

## "New Holiday Park Elementary Project"

- Gas line relocated for O'Block by plumber is complete
- Electric relocation for O'Block by Duquesne Light is ongoing
- Data lines for O'Block are being moved
- New conduit for H.P.E electrical, data and cable are being installed
- Rebar for footer is ongoing
- Footers are complete in area B and ongoing in D
- Foundation block is started in area B
- Site storm is ongoing
- Steel fabrication is ongoing for areas B and D
- Steel is being delivered for area B
- Inspections are ongoing by Pa Soil & Rock and Plum Borough inspectors and utility companies
- All inspections have passed to this point
- Product submittals are continuing and long lead items have been addressed and approved
- Value engineering of products is ongoing

## **Project Photos**