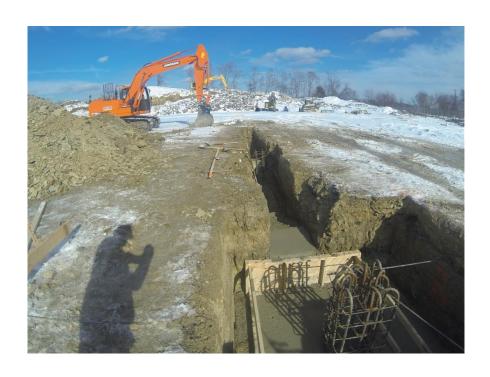

## "New Holiday Park Elementary Project"

- Gas line relocated for O'Block by plumber is complete
- Electric relocation for O'Block by Duquesne Light is ongoing
- Data lines for O'Block are being moved
- New conduit for H.P.E electrical, data and cable are being installed
- Rebar for footer is ongoing
- Footers are complete in area B and ongoing in D
- Foundation block is started in area B
- Site storm is ongoing
- Steel fabrication is ongoing for areas B and D
- Steel is being delivered for area B
- Inspections are ongoing by Pa Soil & Rock and Plum Borough inspectors and utility companies
- All inspections have passed to this point
- Product submittals are continuing and long lead items have been addressed and approved
- Value engineering of products is ongoing

## **Project Photos**