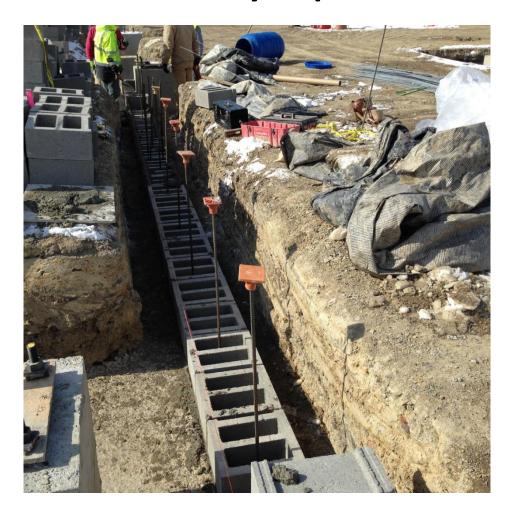

## "New Holiday Park Elementary Project"

- Gas line relocated for O'Block by plumber is complete
- Electric relocation for O'Block by Duquesne Light is ongoing
- Data lines for O'Block are being moved
- New conduit for H.P.E electrical, data and cable are being installed
- Rebar for footer is ongoing
- Footers are complete in area B and ongoing in D
- Foundation block is started in area B
- Site storm is ongoing
- Steel fabrication is ongoing for areas B and D
- Steel is being delivered for area B
- Inspections are ongoing by Pa Soil & Rock and Plum Borough inspectors and utility companies
- All inspections have passed to this point
- Product submittals are continuing and long lead items have been addressed and approved
- Value engineering of products is ongoing