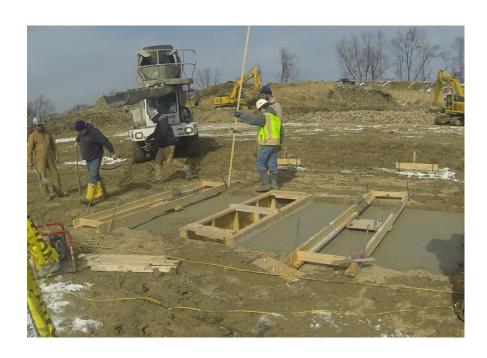

## "New Holiday Park Elementary Project"

- Gas line relocated for O'Block by plumber is complete
- Electric relocation for O'Block by Duquesne Light is ongoing
- Data lines for O'Block are being moved
- New conduit for H.P.E electrical, data and cable are being installed
- Rebar for footer is ongoing
- Footers are complete in area B and ongoing in D
- Foundation block is started in area B
- Site storm is ongoing
- Steel fabrication is ongoing for areas B and D
- Steel is being delivered for area B
- Inspections are ongoing by Pa Soil & Rock and Plum Borough inspectors and utility companies
- All inspections have passed to this point
- Product submittals are continuing and long lead items have been addressed and approved
- Value engineering of products is ongoing

## **Project Photos**