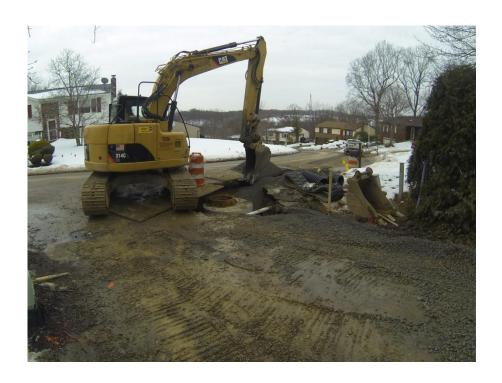

## "New Holiday Park Elementary Project"

- Gas line relocated for O'Block by plumber is complete
- Electric relocation for O'Block by Duquesne Light is ongoing
- Data lines for O'Block are being moved
- New conduit for H.P.E electrical, data and cable are being installed
- Rebar for footer is ongoing
- Footers are complete in area B and ongoing in D
- Foundation block is started in area B
- Site storm is ongoing
- Steel fabrication is ongoing for areas B and D
- Steel is being delivered for area B
- Inspections are ongoing by Pa Soil & Rock and Plum Borough inspectors and utility companies
- All inspections have passed to this point
- Product submittals are continuing and long lead items have been addressed and approved
- Value engineering of products is ongoing