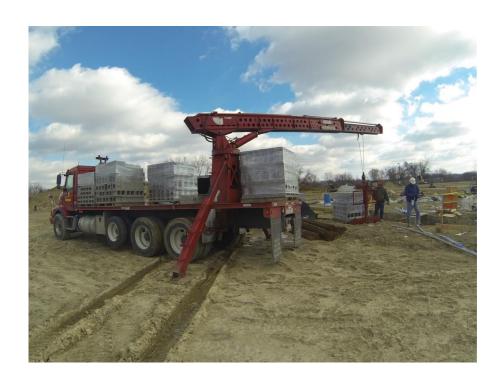

## "New Holiday Park Elementary Project"

- Gas line relocated for O'Block by plumber is complete
- Electric relocation for O'Block by Duquesne Light is ongoing
- Data lines for O'Block are being moved
- New conduit for H.P.E electrical, data and cable are being installed
- Rebar for footer is ongoing
- Footers are complete in area B and ongoing in D
- Foundation block is started in area B
- Site storm is ongoing
- Steel fabrication is ongoing for areas B and D
- Steel is being delivered for area B
- Inspections are ongoing by Pa Soil & Rock and Plum Borough inspectors and utility companies
- All inspections have passed to this point
- Product submittals are continuing and long lead items have been addressed and approved
- Value engineering of products is ongoing